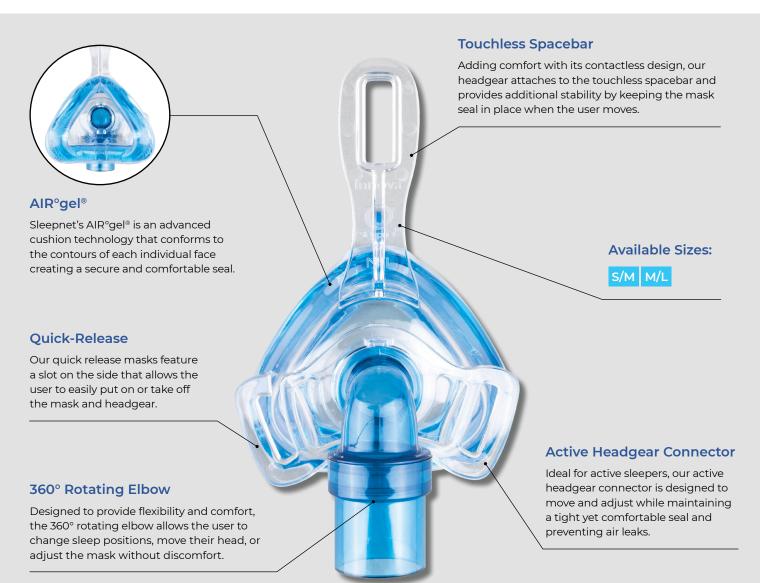

#### What makes our Innova® Mask different?

Comfort - One of the most significant advantages of AIR°gel® technology is the unparalleled comfort it provides. The gel molds to the user's face, reducing pressure points and maximizing comfort.

**Lightweight** - Our masks are made from lightweight materials, designed to provide support and structure while ensuring durability and comfort.

**Ease of Movement** - Our active headgear connector is designed to move and adjust as the wearer moves, allowing the mask to maintain a seal and prevent air leaks. This can be especially helpful for active sleepers, allowing for ease of movement during sleep.

Less Skin Irritation - Our AIR°gel® technology is soft and flexible and helps to reduce irritation.

## AIR°gel® Technology:

AIR°gel® is a leading edge innovation developed and designed to enhance the comfort and effectiveness of our respiratory masks. This advanced cushion technology features medical grade silicone gel that conforms to the contours of each individual face creating a secure and comfortable seal that ensures a snug fit while minimizing air leakage around the edges. Our AIR°gel® technology is soft and flexible and helps to reduce irritation, making it suitable for extended wear.