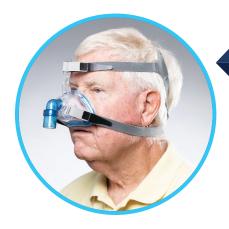

### Innovative fit. Maximum comfort. Freedom of movement

The Innova® hospital disposable nasal mask, designed with our active headgear connector, is a lightweight nasal mask that provides freedom of movement - improving stability and preventing leaks.

**Lightweight** - Our masks are made from lightweight materials, designed to provide support and structure while ensuring durability and comfort.

**Ease of Movement** - Our active headgear connector is designed to move and adjust as the wearer moves, allowing the mask to maintain a seal and prevent air leaks. This can be especially helpful for active sleepers, allowing for ease of movement during sleep.