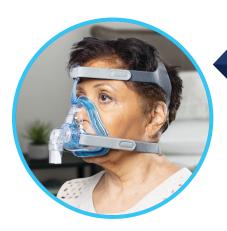

# Ascend® Full Face Mask

# Ascend to a higher level of comfort and convenience

Experience a higher level of comfort and convenience with the Ascend® Full Face Mask, complete with our active headgear connector designed to minimize leaks for active sleepers.

### **Active Headgear Connector**

Ideal for active sleepers, our active headgear connector is designed to move and adjust while maintaining a tight yet comfortable seal and preventing air leaks.