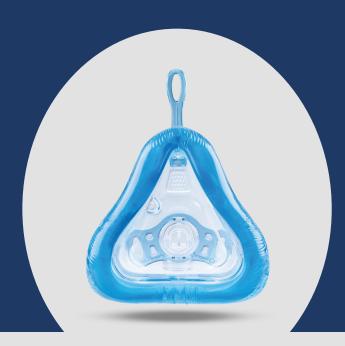

#### Replaceable Cushion

Over time, regular wear and tear on the cushion of a respiratory mask can lead to discomfort and may reduce the effectiveness of the mask. Our replaceable cushions can be removed and cleaned, helping to maintain better hygiene and mask performance.

#### AIR°gel®

Sleepnet's AIR°gel® is an advanced cushion technology that conforms to the contours of each individual face creating a secure and comfortable seal.

Available for resupply - Our replaceable cushions can be removed and cleaned, helping to maintain better hygiene and mask performance.

Assembly: Place the top alignment pin in the notch. Push the bottom until all pins are secure.