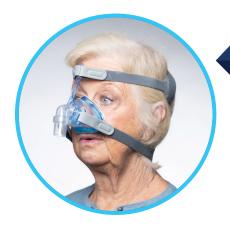

# Ascend to a higher level of comfort and convenience

Experience a higher level of comfort and convenience with the Ascend® Nasal Mask, complete with our active headgear connector designed to minimize leaks for active sleepers.

### **Active Headgear Connector**

Ideal for active sleepers, our active headgear connector is designed to move and adjust while maintaining a tight yet comfortable seal and preventing air leaks.

Better Seal - the Ascend mask is designed to accommodate most facial features and provide superior stability while maintaining a comfortable seal.

**Ease of Movement** - Our active headgear connector is designed to move and adjust as the wearer moves, allowing the mask to maintain a seal and prevent air leaks. This can be especially helpful for active sleepers, allowing for ease of movement during sleep.