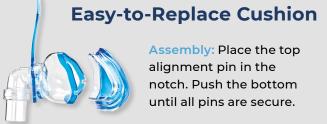

Available for resupply - Our replaceable cushions can be removed and cleaned, helping to maintain better hygiene and mask performance.

Assembly: Place the top alignment pin in the notch. Push the bottom until all pins are secure.

Disassembly: Squeeze the sides of the cushion frame to release from mask.