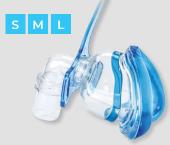

# Ascend® Nasal Mask

# Ascend to a higher level of comfort and convenience

Experience a higher level of comfort and convenience with the Ascend® Nasal Mask, complete with our active headgear connector designed to minimize leaks for active sleepers.

### Ascend® Nasal Mask with AFit Headgear Specifications:

| Product<br>Number | Description                                      | Cushion<br>Size | Mask Weight<br>with Cushion |
|-------------------|--------------------------------------------------|-----------------|-----------------------------|
| 50174             | Ascend® Nasal Mask system and headgear           | S,M,L           | N/A                         |
| 50179             | Ascend® Nasal Mask system with attached headgear | S,M,L           | N/A                         |
| 50157             | Ascend® Nasal Mask with attached headgear        | S               | 57.9 g                      |
| 50158             | Ascend® Nasal Mask with attached headgear        | М               | 58.9 g                      |
| 50159             | Ascend® Nasal Mask with attached headgear        | L               | 63.0 g                      |
| 50187             | Ascend® Nasal Mask without headgear attached     | S               | 57.9 g                      |
| 50188             | Ascend® Nasal Mask without headgear attached     | М               | 58.9 g                      |
| 50189             | Ascend® Nasal Mask without headgear attached     | L               | 63.0 g                      |
| 50201             | AIR°gel cushion                                  | S               | NA                          |
| 50202             | AIR°gel cushion                                  | М               | NA                          |
| 50203             | AIR°gel cushion                                  | L               | NA                          |
| 55058             | AFit headgear only                               | N/A             | N/A                         |