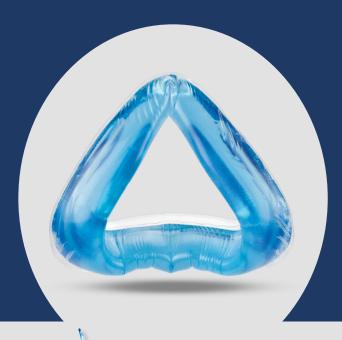

## **Replaceable Cushion** Over time, regular wear and tear on the **Touchless Spacebar** cushion of a respiratory mask can lead to Adding comfort with its contactless discomfort and may reduce the effectiveness design, our headgear attaches to the of the mask. Our replaceable cushions can touchless spacebar and provides be removed and cleaned, helping to maintain additional stability by keeping the mask better hygiene and mask performance. seal in place when the user moves. **Quick-Release** AIR°gel® Our quick release masks Sleepnet's AIR°gel® is an feature a slot on the side advanced cushion technology that allows the user to easily that conforms to the contours put on or take off the mask of each individual face creating and headgear. a secure and comfortable seal. 360° Rotating Elbow Designed to provide flexibility

# What makes our Ascend® Mask different?

**Comfort** - One of the most significant advantages of AIR°gel® technology is the unparalleled comfort it provides. The gel molds to the user's face, reducing pressure points and maximizing comfort.