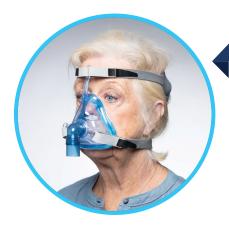

## Acute care comfort

The Veraseal®2 disposable full face mask was designed for an acute care environment with a focus on patient comfort. Easily adjustable to the patient's face, the Veraseal®2 provides stability and ease of movement.

# What makes our Veraseal®2 different?

Comfort - One of the most significant advantages of AIR°gel® technology is the unparalleled comfort it provides. The gel molds to the user's face, reducing pressure points and maximizing comfort.