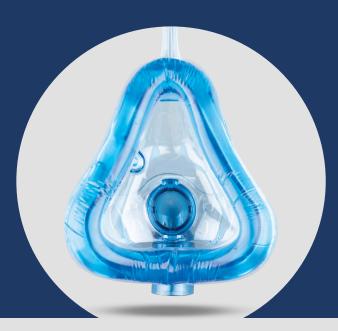

# AIR°gel®

Sleepnet's AIR°gel® is an advanced cushion technology that conforms to the contours of each individual face creating a secure and comfortable seal.

# What makes our Veraseal®2 different?

Comfort - One of the most significant advantages of AIR°gel® technology is the unparalleled comfort it provides. The gel molds to the user's face, reducing pressure points and maximizing comfort.