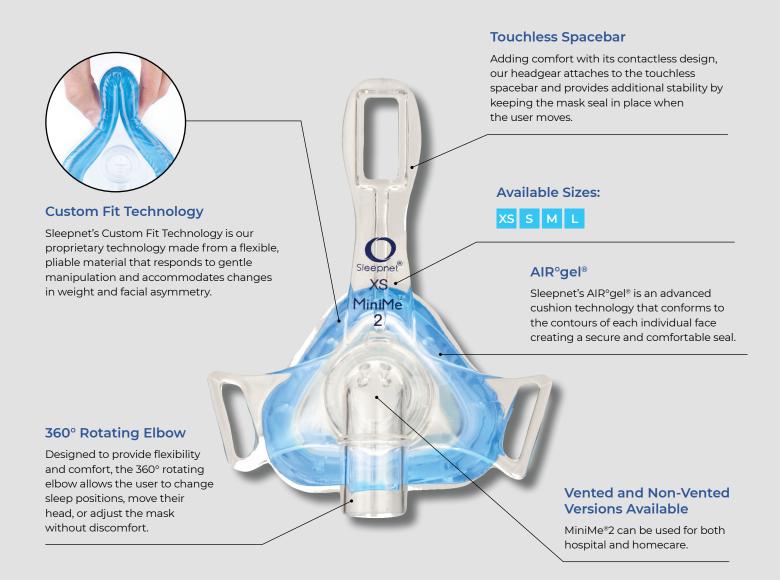

### What makes our MiniMe®2 different

**Softer Comfort** - Sleepnet's AIR°gel® is a leading edge innovation developed and designed to enhance the comfort and effectiveness of our respiratory masks.

Personalized fit - Custom Fit Technology allows the user to easily shape the mask by gently bending and molding it along the sides, top, and bottom to provide a consistent and secure fit.

## **Touchless Spacebar:**

Our touchless spacebar is a mask component that sits vertically at the top of the mask interface. The headgear attaches to the spacebar without contacting the skin. It is designed to provide additional stability by holding the mask seal in place when a patient moves. It also provides added comfort with its contactless design.

#### MiniMe®2 Pediatric Mask with Headgear Specifications:

| Product<br>Number | Description                                          | Headgear<br>Size | Mask<br>Size | Dead<br>Space | Mask<br>Weight |
|-------------------|------------------------------------------------------|------------------|--------------|---------------|----------------|
| 60216             | MiniMe® 2 Pediatric Vented Nasal Mask with Headgear  | XS/S             | XS           | 20 ml         | 51.5 g         |
| 60217             | MiniMe® 2 Pediatric Vented Nasal Mask with Headgear  | XS/S             | S            | 25 ml         | 49.0 g         |
| 60218             | MiniMe® 2 Pediatric Vented Nasal Mask with Headgear  | M/L              | М            | 37 ml         | 61.5 g         |
| 60221             | MiniMe® 2 Pediatric Vented Nasal Mask with Headgear  | M/L              | L            | 40 ml         | 58.5 g         |
| 60256             | MiniMe® 2 Pediatric Non-Vented Nasal Mask w/Headgear | XS/S             | XS           | 55 ml         | 48.5 g         |
| 60257             | MiniMe® 2 Pediatric Non-Vented Nasal Mask w/Headgear | XS/S             | S            | 60 ml         | 46.0 g         |
| 60258             | MiniMe® 2 Pediatric Non-Vented Nasal Mask w/Headgear | M/L              | М            | 72 ml         | 58.5 g         |
| 60261             | MiniMe® 2 Pediatric Non-Vented Nasal Mask w/Headgear | M/L              | L            | 75 ml         | 55.0 g         |
| 55055             | MiniMe® 2 Headgear only                              | XS/S             | N/A          | N/A           | 7.0 g          |
| 55056             | MiniMe® 2 Headgear only                              | M/L              | N/A          | N/A           | 7.0 g          |