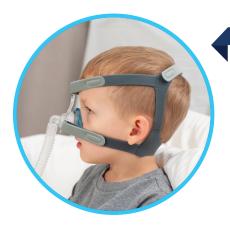

### For the little faces that matter most

The MiniMe®2 Nasal Pediatric Mask, developed with guidance from leading children's hospitals, provides a comfortable, non-invasive design that is easy to fit and adjust. It provides a soft, secure, and personalized fit, allowing for unmatched comfort for the extra small faces we care so much about.

### What makes our MiniMe®2 different

**Softer Comfort** - Sleepnet's AIR°gel® is a leading edge innovation developed and designed to enhance the comfort and effectiveness of our respiratory masks.

Personalized fit - Custom Fit Technology allows the user to easily shape the mask by gently bending and molding it along the sides, top, and bottom to provide a consistent and secure fit.

Easy to fit - The mask is specifically designed to provide an optimal fit and superior seal with less pressure - an essential feature in the pediatrics.