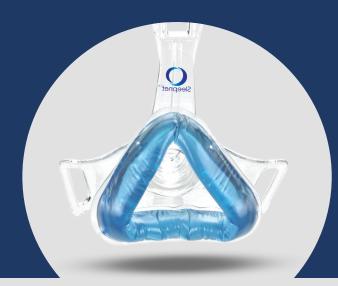

### What makes our MiniMe®2 different

**Softer Comfort** - Sleepnet's AIR°gel® is a leading edge innovation developed and designed to enhance the comfort and effectiveness of our respiratory masks.

Personalized fit - Custom Fit Technology allows the user to easily shape the mask by gently bending and molding it along the sides, top, and bottom to provide a consistent and secure fit.