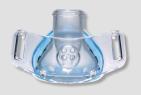

### For the little faces that matter most

The MiniMe®2 Nasal Pediatric Mask, developed with guidance from leading children's hospitals, provides a comfortable, non-invasive design that is easy to fit and adjust. It provides a soft, secure, and personalized fit, allowing for unmatched comfort for the extra small faces we care so much about.

## **Touchless Spacebar:**

Our touchless spacebar is a mask component that sits vertically at the top of the mask interface. The headgear attaches to the spacebar without contacting the skin. It is designed to provide additional stability by holding the mask seal in place when a patient moves. It also provides added comfort with its contactless design.