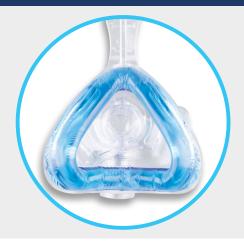

### What makes our Innova® Mask different?

Comfort - One of the most significant advantages of AIR°gel® technology is the unparalleled comfort it provides. The gel molds to the user's face, reducing pressure points and maximizing comfort.

## AIR°gel® Technology:

AIR°gel® is a leading edge innovation developed and designed to enhance the comfort and effectiveness of our respiratory masks. This advanced cushion technology features medical grade silicone gel that conforms to the contours of each individual face creating a secure and comfortable seal that ensures a snug fit while minimizing air leakage around the edges. Our AIR°gel® technology is soft and flexible and helps to reduce irritation, making it suitable for extended wear.