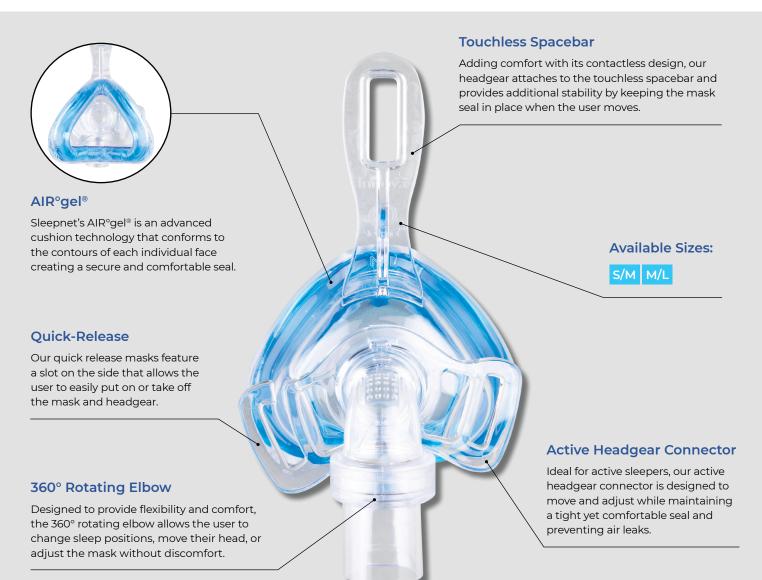

### What makes our Innova® Mask different?

Comfort - One of the most significant advantages of AIR°gel® technology is the unparalleled comfort it provides. The gel molds to the user's face, reducing pressure points and maximizing comfort.

**Lightweight** - Our masks are made from lightweight materials, designed to provide support and structure while ensuring durability and comfort.

**Ease of Movement** - Our active headgear connector is designed to move and adjust as the wearer moves, allowing the mask to maintain a seal and prevent air leaks. This can be especially helpful for active sleepers, allowing for ease of movement during sleep.

Less Skin Irritation - Our AIR°gel® technology is soft and flexible and helps to reduce irritation.

## AIR°gel® Technology:

AIR°gel® is a leading edge innovation developed and designed to enhance the comfort and effectiveness of our respiratory masks. This advanced cushion technology features medical grade silicone gel that conforms to the contours of each individual face creating a secure and comfortable seal that ensures a snug fit while minimizing air leakage around the edges. Our AIR°gel® technology is soft and flexible and helps to reduce irritation, making it suitable for extended wear.