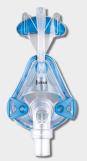

# Innova<sup>®</sup> Nasal Mask

### Innovative fit. Maximum comfort. Freedom of movement

The Innova® Nasal Mask, designed with our active headgear connector, is a lightweight nasal mask that provides freedom of movement - improving stability and preventing leaks.