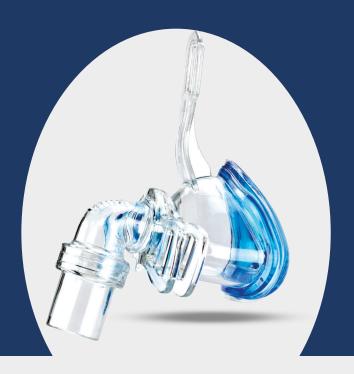

**Lightweight** - Our masks are made from lightweight materials, designed to provide support and structure while ensuring durability and comfort.

**Ease of Movement** - Our active headgear connector is designed to move and adjust as the wearer moves, allowing the mask to maintain a seal and prevent air leaks. This can be especially helpful for active sleepers, allowing for ease of movement during sleep.