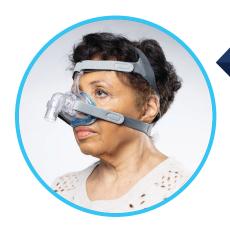

### Innovative fit. Maximum comfort. Freedom of movement

The Innova® Nasal Mask, designed with our active headgear connector, is a lightweight nasal mask that provides freedom of movement - improving stability and preventing leaks.