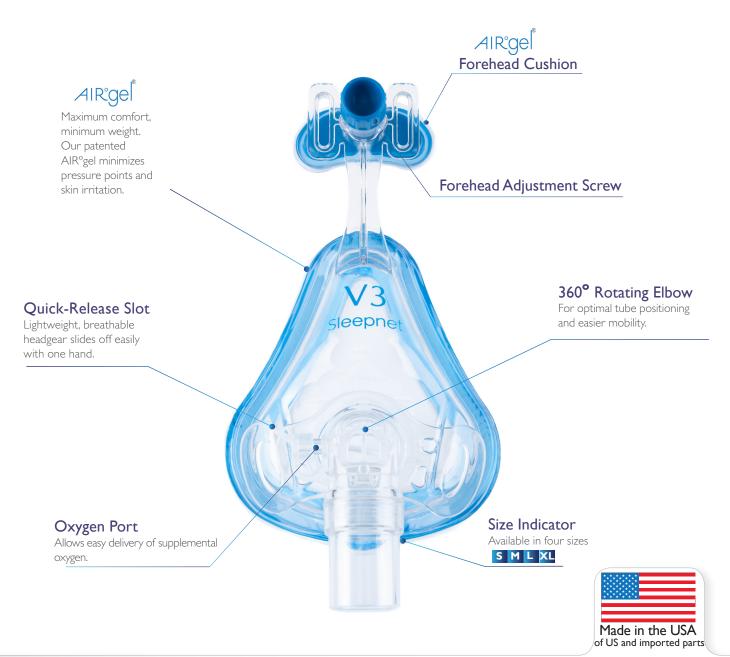

# What makes our V3 Mask different?

- Adjustment Screw -provides a wide, continuous range of adjustment ensuring a custom fit while removing pressure from the bridge of the nose.
- AIR'gel Forehead Pad stabilizes the mask comfortably on the patient's face during a night's sleep minimizing pressure points.
- Available in four sizes with simple and breathable quick-release headgear.

## Featuring Patented AIR°GE Technology

Our patented AIR°gel with an ergonomic design and luxurious feel reduces pressure while maintaining an effective seal.