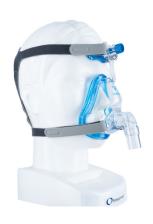

The V3 combines AIR gel technology with acute care performance for a revolutionary home care experience. The V3 fits quickly and easily while enhancing patient comfort.



# What makes our V3 Mask different?

- Adjustment Screw -provides a wide, continuous range of adjustment ensuring a custom fit while removing pressure from the bridge of the nose.
- AIR'gel Forehead Pad stabilizes the mask comfortably on the patient's face during a night's sleep minimizing pressure points.
- Available in four sizes with simple and breathable quick-release headgear.

## Featuring Patented AIR°GE Technology

Our patented AIR°gel with an ergonomic design and luxurious feel reduces pressure while maintaining an effective seal.



## V3 Masks with EZfit Headgear For Comfortable & Secure Treatment at Night







### **V3** Product Specifications:

| Product<br>Number | Style  | Leak<br>Port | Entrianment<br>Valve | Size        | Mask<br>Weight | Mask<br>Dimensions          |
|-------------------|--------|--------------|----------------------|-------------|----------------|-----------------------------|
| 50863             | Vented | √            | √                    | Small       | 109.2g         | 3.60''D × 4.10''W × 7.25''H |
| 50864             | Vented | √            | √                    | Medium      | 114.3g         | 3.60''D × 4.30''W × 7.40''H |
| 50865             | Vented | √            | √                    | Large       | 119.4g         | 3.60''D × 4.38''W × 7.60''H |
| 50866             | Vented | √            | √                    | Extra Large | 120.1 g        | 3.60"D ×