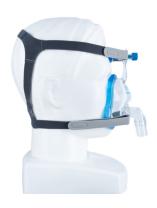

# What makes our V3 Mask different?

- Adjustment Screw -provides a wide, continuous range of adjustment ensuring a custom fit while removing pressure from the bridge of the nose.
- AIR'gel Forehead Pad stabilizes the mask comfortably on the patient's face during a night's sleep minimizing pressure points.
- Available in four sizes with simple and breathable quick-release headgear.

## Featuring Patented AIR°GE Technology

Our patented AIR°gel with an ergonomic design and luxurious feel reduces pressure while maintaining an effective seal.

## V3 Masks with EZfit Headgear For Comfortable & Secure Treatment at Night