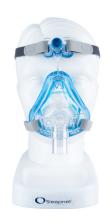

The V3 combines AIR gel technology with acute care performance for a revolutionary home care experience. The V3 fits quickly and easily while enhancing patient comfort.



# What makes our V3 Mask different?

- Adjustment Screw -provides a wide, continuous range of adjustment ensuring a custom fit while removing pressure from the bridge of the nose.
- AIR'gel Forehead Pad stabilizes the mask comfortably on the patient's face during a night's sleep minimizing pressure points.
- Available in four sizes with simple and breathable quick-release headgear.

## Featuring Patented AIR°GE Technology

Our patented AIR°gel with an ergonomic design and luxurious feel reduces pressure while maintaining an effective seal.



## V3 Masks with EZfit Headgear For Comfortable & Secure Treatment at Night







### **V3** Product Specifications:

| Product<br>Number | Style  | Leak<br>Port | Entrianment<br>Valve | Size        | Mask<br>Weight | Mask<br>Dimensions          |
|-------------------|--------|--------------|----------------------|-------------|----------------|-----------------------------|
| 50863             | Vented | √            | √                    | Small       | 109.2g         | 3.60''D × 4.10''W × 7.25''H |
| 50864             | Vented | √            | √                    | Medium      | 114.3g         | 3.60''D × 4.30''W × 7.40''H |
| 50865             | Vented | √            | √                    | Large       | 119.4g         | 3.60''D × 4.38''W × 7.60''H |
| 50866             | Vented | √            | √                    | Extra Large | 120.1 g        | 3.60"D × 4