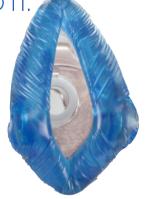

Introducing the next generation in Airgel. Our iQ® Blue Nasal Vented and Non-Vented masks feature our patented AIR°gel with Advanced Cushion Technology and flexible shell with Custom Fit Technology™. Together, they provide an optimal fit with maximum comfort. Unlike masks with rigid shells, iQ Blue adjusts to truly fit the contours of your patients' face.

# What makes our iQ Blue Mask different?

- Custom Fit Technology a unique soft-shell mask with a shapeable wire allowing for optimal flexibility, fit, and comfort.
- Our AIR<sup>o</sup>gel with Advanced Cushion Technology creates an ergonomic gel cushion that reduces pressure points on the skin.
- Clearest field of vision possible users can even wear glasses with this mask.
- No forehead pad, yet retains outstanding stability.