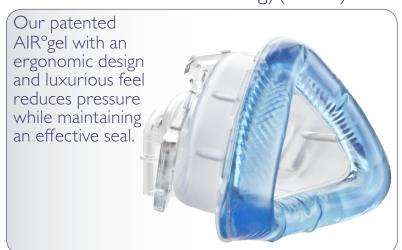

ented masks feature our patented AIR°gel with Advanced Cushion Technology and flexible shell with Custom Fit Technology™. Together, they provide an optimal fit with maximum comfort. Unlike masks with rigid shells, iQ Blue adjusts to truly fit the contours of your patients' face.

### The Smart Choice for a Custom Fit



# What makes our iQ Blue Mask different?

- Custom Fit Technology a unique soft-shell mask with a shapeable wire allowing for optimal flexibility, fit, and comfort.
- Our AIR<sup>o</sup>gel with Advanced Cushion Technology creates an ergonomic gel cushion that reduces pressure points on the skin.
- Clearest field of vision possible users can even wear glasses with this mask.
- No forehead pad, yet retains outstanding stability.

## About Advanced CushionTechnology(A.C.T.)



## Custom Fit Technology









SHAPE IT.



#### iQ Blue Mask Specifications:

| Product Number | Mask<br>Style | Leak<br>Port | Headgear<br>Style | Mask<br>Size | Tube<br>Length | Mask<br>Weight | Mask<br>Dimensions       |
|----------------|---------------|--------------|-------------------|--------------|----------------|----------------|--------------------------|
| 50647          | Vented        | √            | 3-Point           | OS           | 13"            | 63.8 g         | 3.04"D x 2.95"W x 2.60"H |
| 50655          | Vented        | √            | StableFit         | OS           | 13"            | 63.8 g         | 3.04"D x 2.95"W x 2.60"H |
| 50250          | Vented        | √            | 3-Point           | OS           | 6"             | 63.8 g         | 3.04"D x 2.95