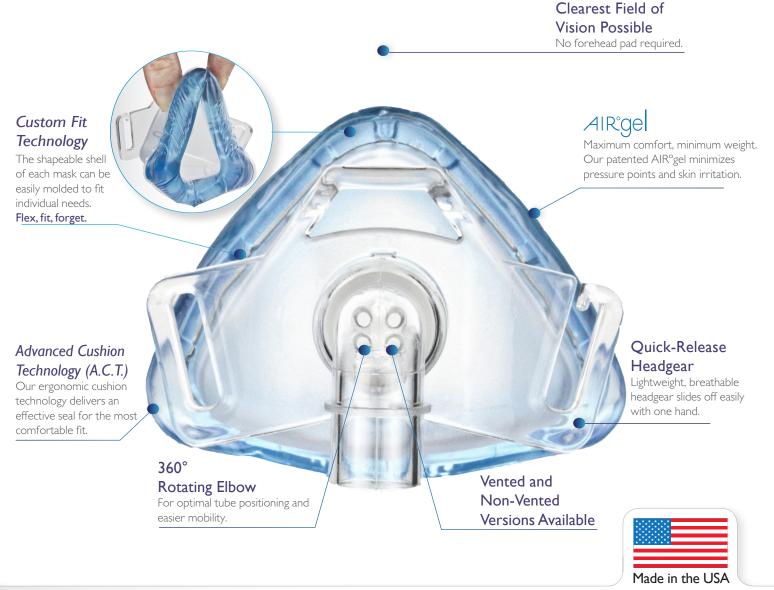

# What makes our iQ Blue Mask different?

- Custom Fit Technology a unique soft-shell mask with a shapeable wire allowing for optimal flexibility, fit, and comfort.
- Our AIR<sup>o</sup>gel with Advanced Cushion Technology creates an ergonomic gel cushion that reduces pressure points on the skin.
- Clearest field of vision possible users can even wear glasses with this mask.
- No forehead pad, yet retains outstanding stability.

## About Advanced CushionTechnology(A.C.T.)

## Custom Fit Technology

SHAPE IT.